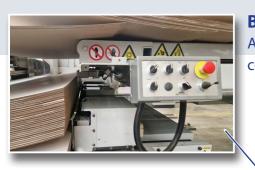

Last sheet cart For safe disposal of last sheets. N V fr Scanners for safe access to extendo area

ALLIANCE

E.

Main control panel With integrated userfriendly touch screen.