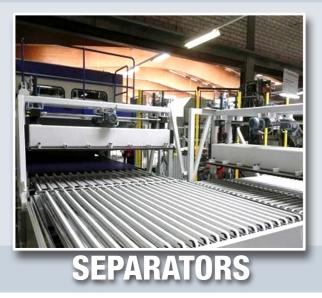

Last sheet cart For safe disposal of last sheets. N V fr Scanners for safe access to extendo area

ALLIANCE

E.

Main control panel With integrated userfriendly touch screen.