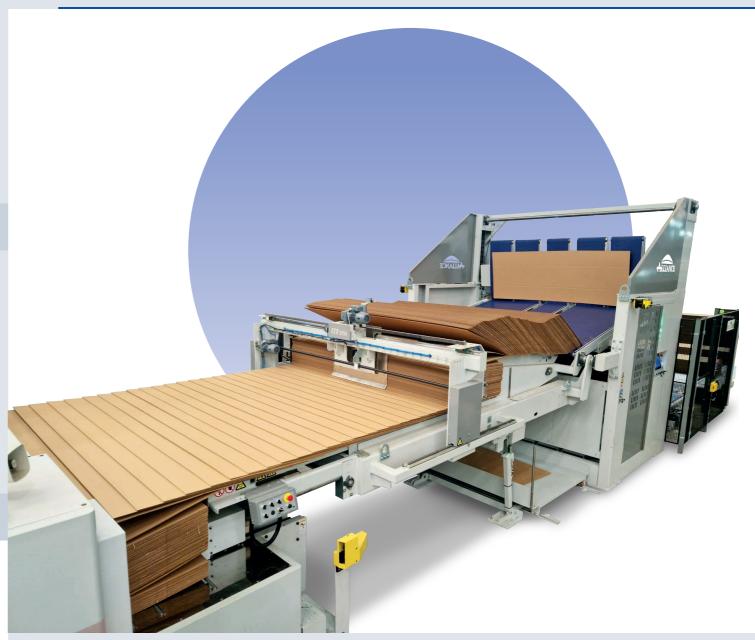

+31 (0)497 362500 info.europe@alliancellc.com Muggenhool 3, 5531 RZ Bladel The Netherlands WWW.alliancellc.com

Intelligent Productivity

www.alliancellc.com

**Top of stack fingers** for controlled board movement

WW Contraction

**Pre-hopper tampers** with moveable gate for good alining of the board

ALLIANCE

**Moveable upper-deck** with back tamper for high capacity

**Back tamper** And extendo control box.

Lifting units For smooth lifting of extendo with safety legs.

Last sheet cart For safe disposal of last sheets. N V fr Scanners for safe access to extendo area

ALLIANCE

E.

Main control panel With integrated userfriendly touch screen.