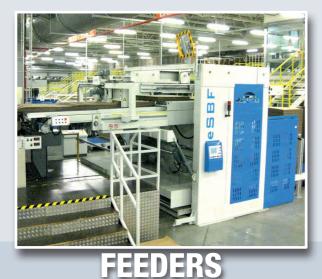

WW Contraction

**Pre-hopper tampers** with moveable gate for good alining of the board

ALLIANCE

**Moveable upper-deck** with back tamper for high capacity

**Back tamper** And extendo control box.

Lifting units For smooth lifting of extendo with safety legs.