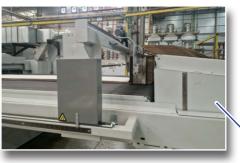

WW Contraction

**Pre-hopper tampers** with moveable gate for good alining of the board

ALLIANCE

**Moveable upper-deck** with back tamper for high capacity

**Back tamper** And extendo control box.

Lifting units For smooth lifting of extendo with safety legs.